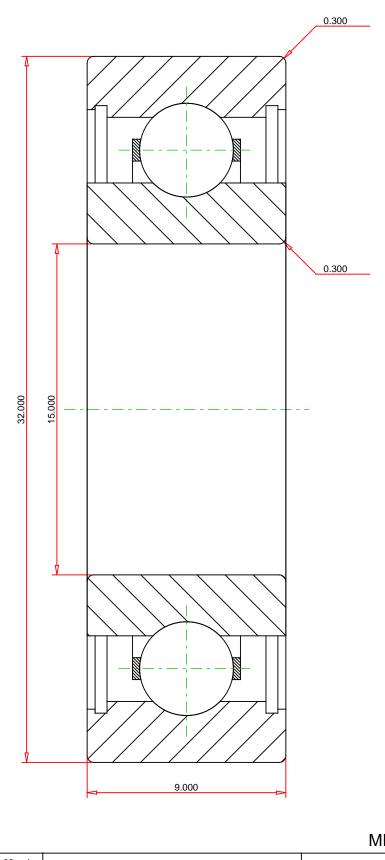

## <u>Specifications</u> | <u>Dimensions</u> | <u>Basic Load Ratings</u> | <u>Factors</u>

| Specifications – |              |               |  |  |
|------------------|--------------|---------------|--|--|
|                  | Clearance    | C0 (Normal)   |  |  |
|                  | Bore Size d  | 15.000 mm     |  |  |
|                  | Features     | Open          |  |  |
|                  | Bearing Type | Standard DGBB |  |  |
|                  | Weight       | 0.030 Kg      |  |  |
|                  |              |               |  |  |

| Dimensions |                |           |  | - |
|------------|----------------|-----------|--|---|
| Outsid     | e Diameter D   | 32.000 mm |  |   |
| utsid      | e Ring Width B | 9.000 mm  |  |   |
|            |                |           |  |   |

| Radius Rs min | 0.300 mm |
|---------------|----------|
|---------------|----------|

| Cr - Dynamic Load Rating 5.6 kN | Basic Load Ratin | gs             |        |  | - |
|---------------------------------|------------------|----------------|--------|--|---|
|                                 | Cr - Dynam       | ic Load Rating | 5.6 kN |  |   |
| COr - Static Load Rating 2.8 kN | COr - Static     | Load Rating    | 2.8 kN |  |   |